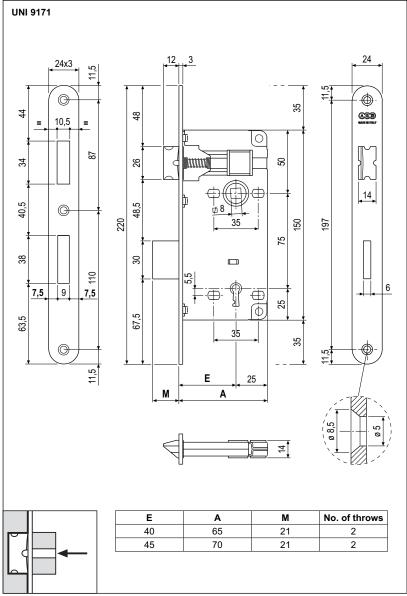

#### Mounting

Prepare cutout and mill the panel according to the dimensions shown in the diagram. Secure the lock and striker with four 4.5x25 mm screws. To reverse the spring latch, push it out of the forend by pushing with a screwdriver against the screw on the back, then rotate it.

## **Order Specifications**

| Material | SALES CODE |         |             |
|----------|------------|---------|-------------|
|          | Ref.       | Backset | Finish code |
| STEEL    | B00576     | 40-45   | XX          |