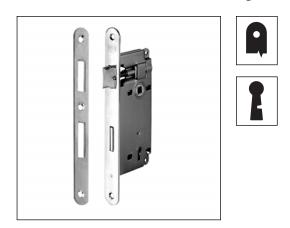

# Round ends with key lock, 75 mm centre, 24 mm forend

### Description

Embedded lock with spring latch and bolt, striker included. 75 mm centre.

24 mm forend with round ends. Two backsets available, 40 and 45 mm. Made of steel. With key in 4 mixed differs. Reversible spring latch. Case with holes for through screws.

### **Application**

For interior timber doors.